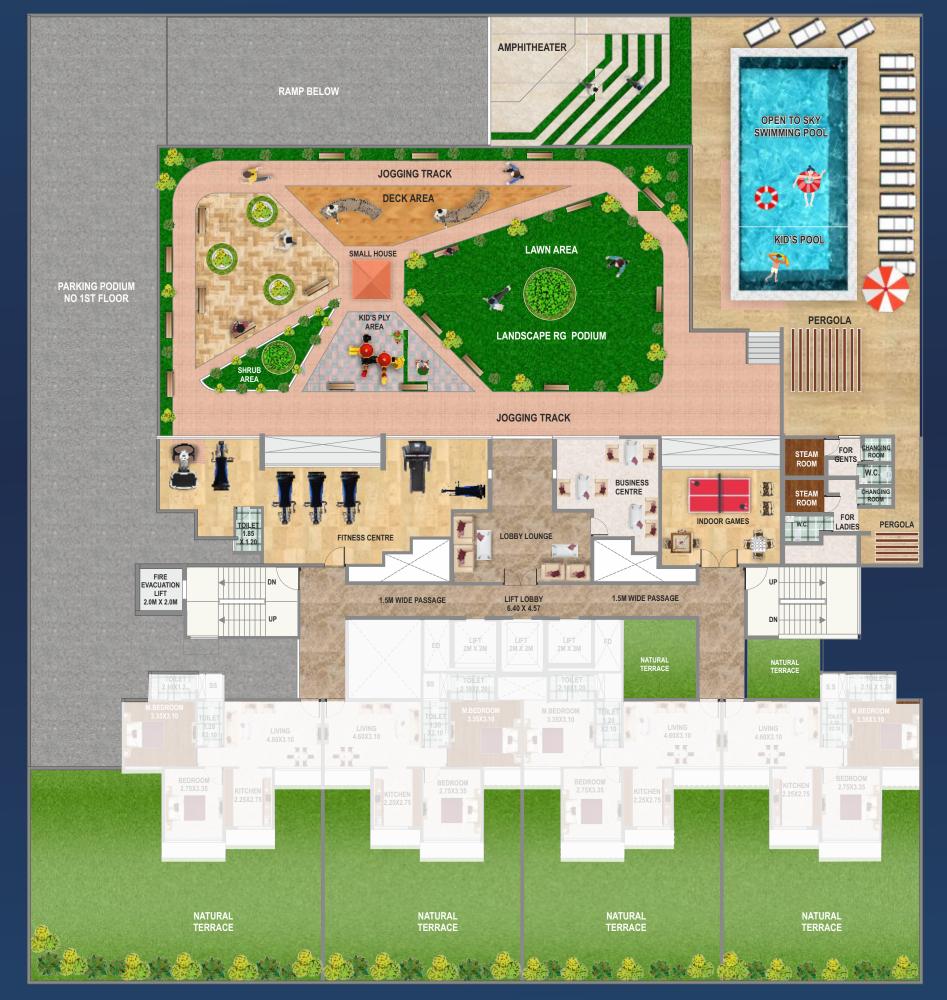

#### PODIUM VIEW PLAN

- Sturdy and grand society main gate
- Good quality plaster paint on exterior of building
- Neatly interlocking paving in compound
- Grand entrance lobby
- Clubhouse, Swimming pool and Kids pool

#### **Landscape Garden on Second Floor**

- Air conditioned gymnasium
- Children play area
- High capacity elevators of reputed brand with power backup

#### **Common Amenities**

- Jogging Track
- Senior citizen sit out corner
- Water bodies & fountains
- Gazebo
- Amphitheatre
- Indoor games room (Table Tennis, Chess, Carom Board etc.)
- Business centre
- Party lawn
- CCTV surveillance
- Environmental friendly buildings
- Convenient shopping area
- Common area lighting
- Wi-Fi availability in premises

1ST TIME IN NAVI MUMBAI SPECIAL FIRE EVACUATION LIFT 3 HIGH SPEED PASSENGER LIFT