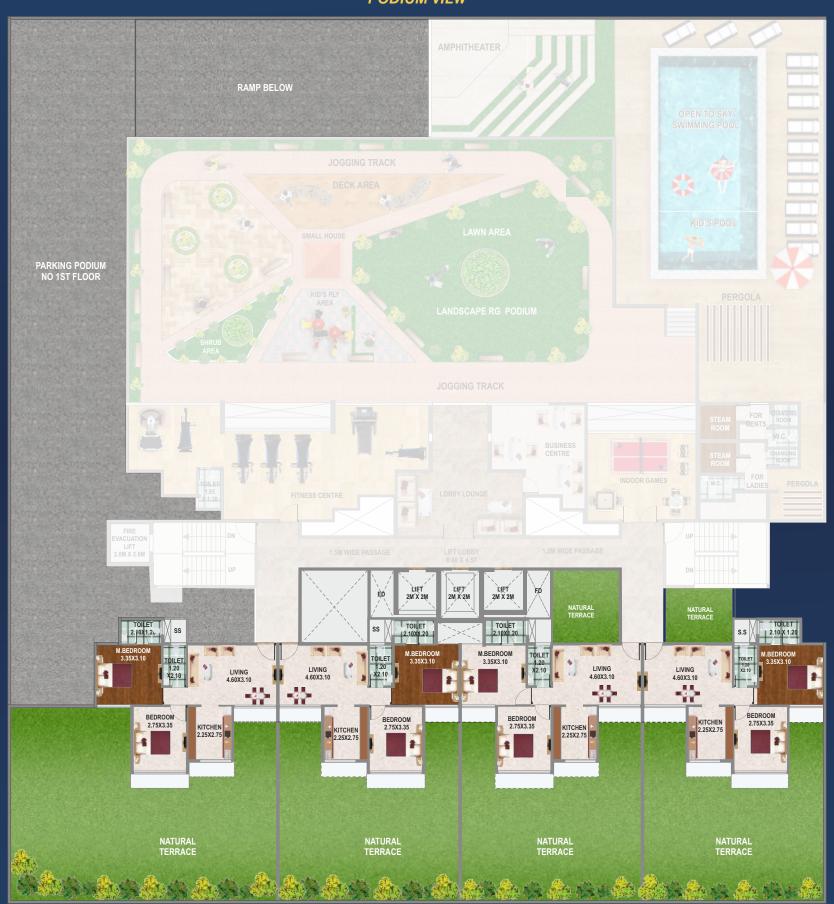

#### PODIUM VIEW PLAN

- Sturdy and grand society main gate
- Good quality plaster paint on exterior of building
- Neatly interlocking paving in compound
- Grand entrance lobby
- Clubhouse, Swimming pool and Kids pool

#### **Landscape Garden on Second Floor**

- Air conditioned gymnasium
- Children play area
- High capacity elevators of reputed brand with power backup

#### **Common Amenities**

- Jogging Track
- Senior citizen sit out corner
- Water bodies & fountains
- Gazebo
- Amphitheatre
- Indoor games room (Table Tennis, Chess, Carom Board etc.)
- Business centre
- Party lawn
- CCTV surveillance
- Environmental friendly buildings
- Convenient shopping area
- Common area lighting
- Wi-Fi availability in premises

## PODIUM VIEW PLAN

**CREEK VIEW** 

### PODIUM VIEW

CREEK VIEW

**CREEK VIEW** 

PODIUM VIEW

Proviso group of Companies started in 1988, is a regional, full-service real estate development and management company.

After providing successful possession of 2,500 flats of 25 lac sq.ft. We are continuously growing in terms of infrastructure and real estate development.