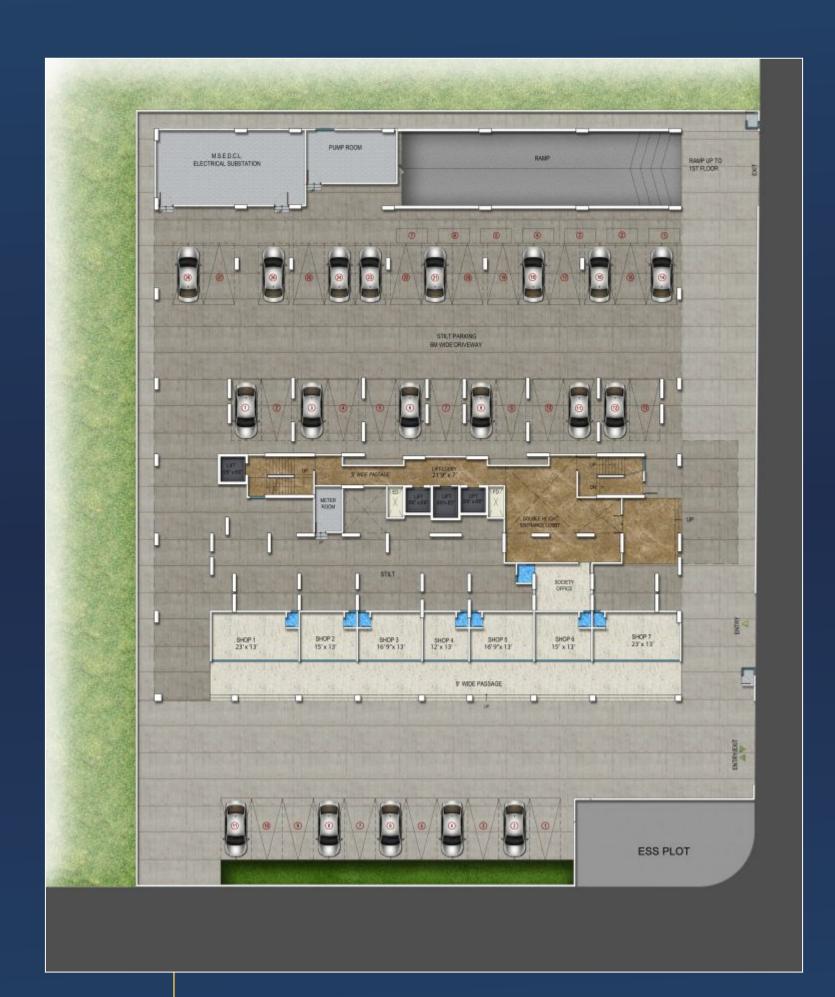

#### PODIUM VIEW PLAN

- Sturdy and grand society main gate
- Good quality plaster paint on exterior of building
- Neatly interlocking paving in compound
- Grand entrance lobby
- Clubhouse, Swimming pool and Kids pool

#### **Common Amenities**

- Jogging Track
- Senior citizen sit out corner
- Water bodies & fountains
- Gazebo
- Amphitheatre
- Indoor games room (Table Tennis, Chess, Carom Board etc.)
- Business centre
- Party lawn
- CCTV surveillance
- Environmental friendly buildings
- Convenient shopping area
- Common area lighting
- Wi-Fi availability in premises

1ST TIME IN NAVI MUMBAI SPECIAL FIRE EVACUATION LIFT 3 HIGH SPEED PASSENGER LIFT