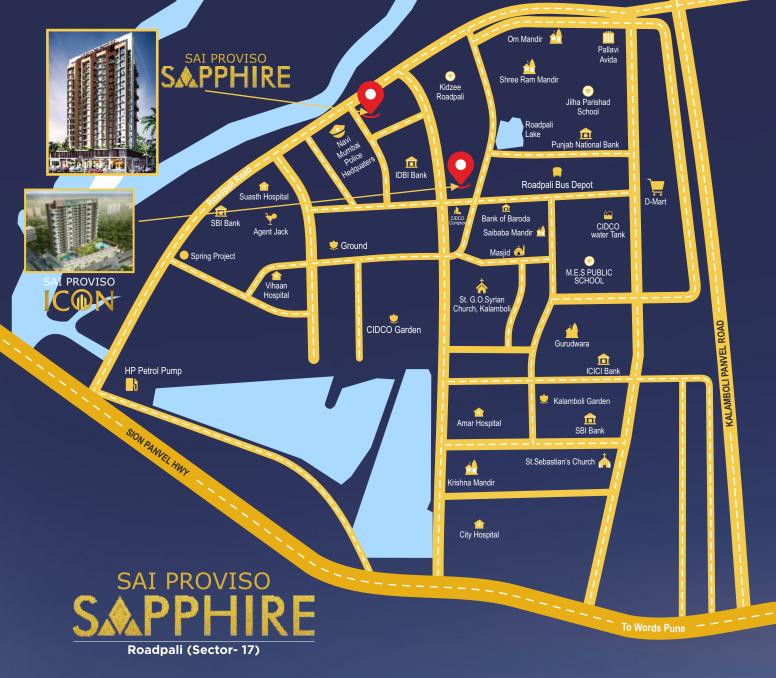

# SAI PROVISO SAPPHIRE

Roadpali (Sector- 17)

MAHA RERA REGISTRATION No.: P52000021378

TRULY MAJESTIC & AFFORDABLE

Sai Proviso **SAPPHIRE** At Roadpali is a nerve connecting Navi Mumbai's landmark places like the Vashi, Kharghar, Taloja and many more. It is very close to all expediency which you could think off. Your daily chorus Shopping at the Malls, Marts, Commuting by Trains and Busses and futurist Metro Stations and Airport. We can say a thing of commuting is joy forever.

- Easy Connectivity to Railway Stations and Hospitals
- Connectivity Metro stations and Futuristic International Airport
- Connected to Mumbai Pune Expressway
- D-Mart's and Shopping Mall
- Easy connectivity Navi Mumbai nodes (Vashi, Nerul, Kharghar, Taloja, Panvel and many more...
- Easy Schools, Colleges, Engineering & Management Colleges
- Police Head Quaters
- Mansarovar & Kharghar Railway Station nearby
- Kharghar Metro Station near by
- Sharing auto for Railway Station
- Nearby Suasth Hospita

# IT'S YOUR WORLD CONVENIENT & CLOSE

Sai Proviso **SAPPHIRE** is an ultimAte luxury and an ideal destinAtion surrounded by host of convenience in one hand you have the daily expedience on the other hand you have the scenic beauty. This place is connected to the well developed locAtions in and around Navi Mumbai. **SAPPHIRE** is a place where living would be meaningful without any compromise.