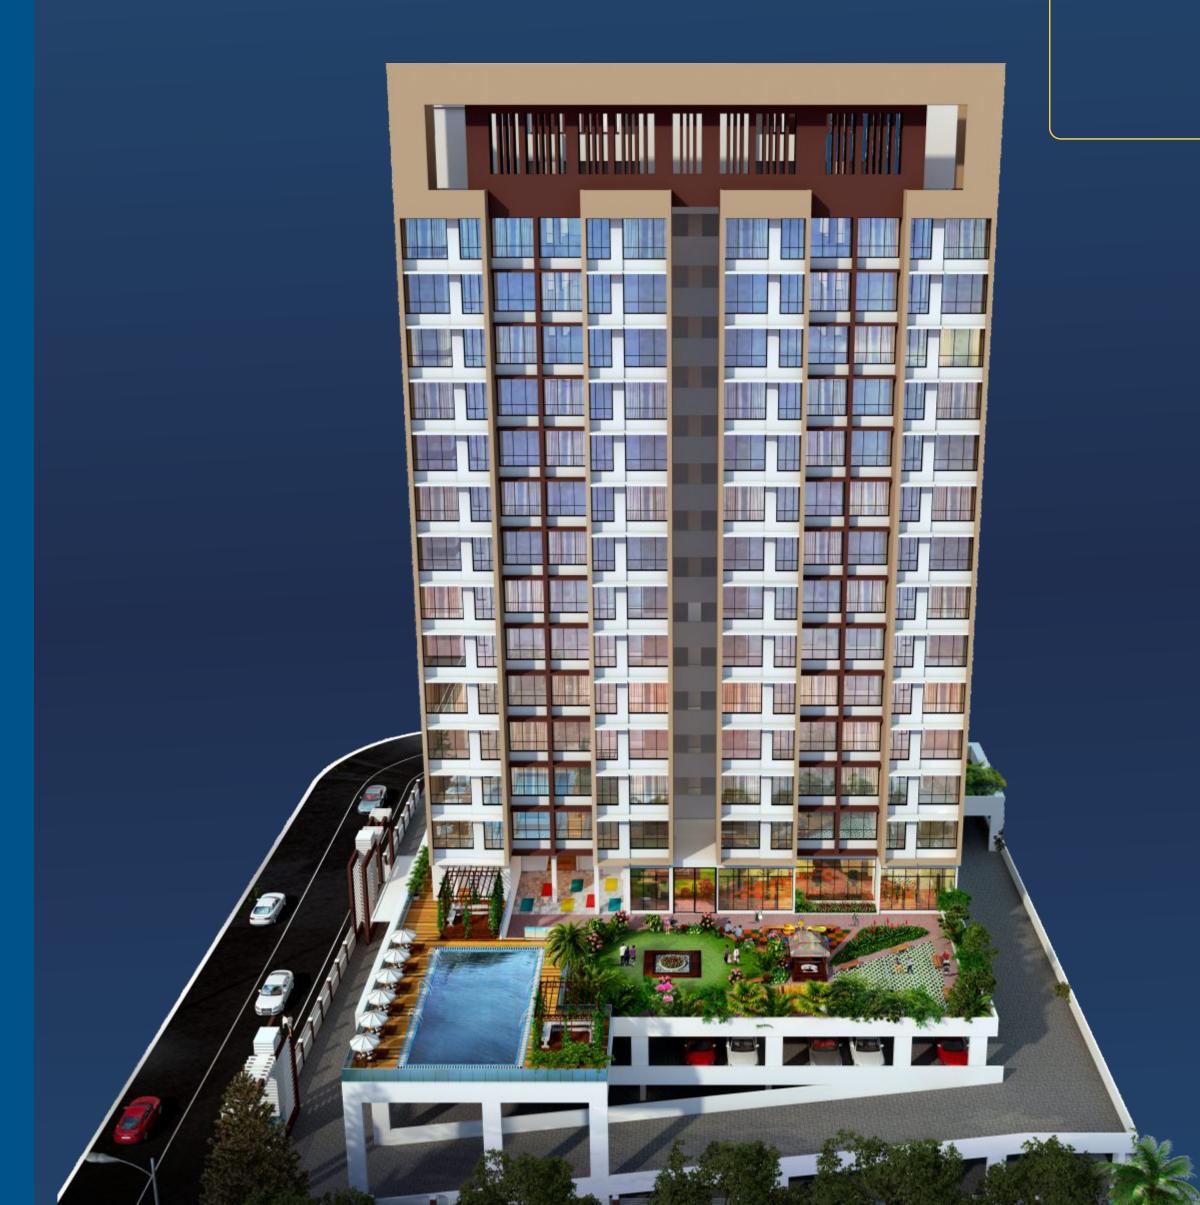

#### PODIUM VIEW PLAN

- Sturdy and grand society main gate
- Good quality plaster paint on exterior of building
- Neatly interlocking paving in compound
- Grand entrance lobby
- Clubhouse, Swimming pool and Kids pool

#### **Landscape Garden on Second Floor**

- Air conditioned gymnasium
- Children play area
- High capacity elevators of reputed brand with power backup

#### **Common Amenities**

- Jogging Track
- Senior citizen sit out corner
- Water bodies & fountains
- Gazebo
- Amphitheatre
- Indoor games room (Table Tennis, Chess, Carom Board etc.)
- Business centre
- Party lawn
- CCTV surveillance
- Environmental friendly buildings
- Convenient shopping area
- Common area lighting
- Wi-Fi availability in premises